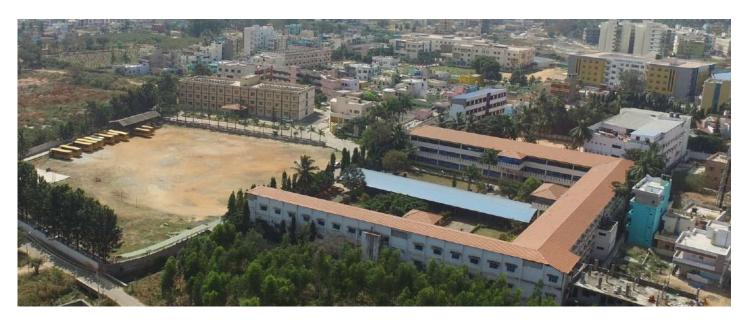

R. R. Institutions is located in a sprawling green campus which is spread over 27 acres of land with great ambience and is easily accessible by Road, Rail, Metro & Air. The institution is built with the state of the art infrastructure creating a favorable environment to explore higher learning, enriching personal growth and evolving as better versions of oneself. Thus the tag-line of R. R. Institutions – Explore, Enrich and Evolve.