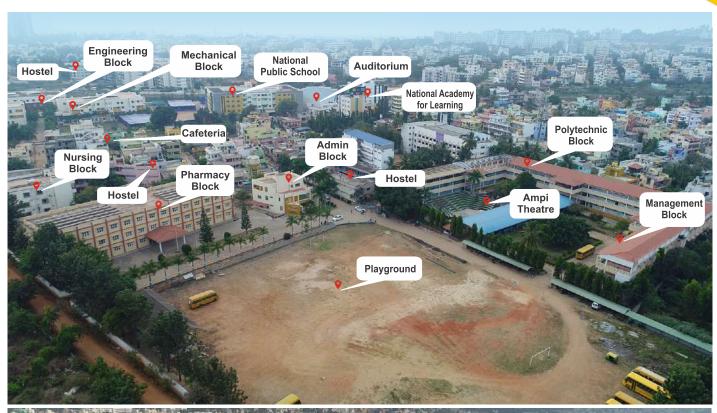

## CAMPUS LIFE @ R R INSTITUTIONS

## R R INSTITUTIONS

- **■** RR INSTITUTE OF TECHNOLOGY
- **■** RR SCHOOL OF ARCHITECTURE
- RR POLYTECHNIC
- **RR INSTITUTE OF ADVANCED STUDIES**
- **RR INSTITUTE OF MANAGEMENT STUDIES**
- **■** RR COLLEGE OF EDUCATION (B.Ed.)
- **■** RR COLLEGE OF PHARMACY
- **■** RR COLLEGE & SCHOOL OF NURSING
- **■** RR INSTITUTE OF PHYSIOTHERAPY
- **MANJUNATHA COLLEGE & SCHOOL OF NURSING**
- **RR INSTITUTE OF MEDICAL SCIENCE-ALLIED**
- **NRR HOSPITAL COLLEGE & SCHOOL OF NURSING**
- I NRR HOSPITAL
- **PRAKRIYA HOSPITAL**
- **■** ACADEMY OF LEARNING (PUC)
- **NATIONAL PUBLIC SCHOOL, CHIKKABANAVARA**
- **NATIONAL ACADEMY OF LEARNING (MONTESSORI)**
- **■** RAINBOW INTERNATIONAL SCHOOL
- LITTLE MILLENNIUM
- **■** RR SPORTS COMPLEX