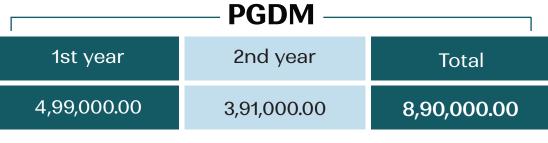

## **\$ PG Diploma Courses**

Registration Fees- 60000 (including fees)

| PGDM BFSI                                 |                               |              |                             |             |
|-------------------------------------------|-------------------------------|--------------|-----------------------------|-------------|
| 1st year                                  | 2nd year Total                |              |                             |             |
| 4,99,000.00                               | 3,91,000.00 <b>8,90,000</b> . |              | 3,91,000.00 <b>8,90,000</b> | 8,90,000.00 |
| Registration Fees- 60000 (including fees) |                               |              |                             |             |
| PGDM Global                               |                               |              |                             |             |
| 1st year                                  | 2nd year                      | Total        |                             |             |
| 7,99,000.00                               | 6,01,000.00                   | 14,00,000.00 |                             |             |
|                                           |                               |              |                             |             |