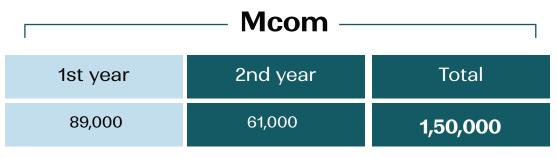

| usiness Ar  | nalytics —  | R            |
| 1st year                                  | 2nd year                                  | 3rd year    | 4rd year    | Total        |
| 3,24,00.00                                | 2,37,000.00                               | 2,63,000.00 | 2,26,000.00 | 10,50,000.00 |
| Registration Fees- 60000 (including fees) |                                           |             |             | iversity     |
| 1st year                                  | 2nd year                                  | 3rd year    | 4rd year    | Total        |
| 4,24,00.00                                | 2,37,000.00                               | 2,63,000.00 | 2,26,000.00 | 11,50,000.00 |

Registration Fees- 60000 (including fees)

## **\$ PG Course**





### (Registration fees- 10,000)

- \* Registration fees non refundable
- \* examination fees to be paid as per the university & institution norms.
- \* University registration fees/eligibility fees, Uniform fees, annual day fees, ID card fees, Convocation & course completion fees are included

## **\$ PG Diploma Courses**





Registration Fees- 60000 (including fees)



| PGDM BFSI                                 |                               |              |                             |             |
|-------------------------------------------|-------------------------------|--------------|-----------------------------|-------------|
| 1st year                                  | 2nd year Total                |              |                             |             |
| 4,99,000.00